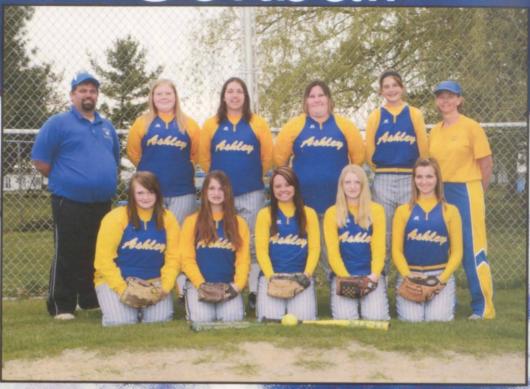

## Softball

\*3 BALLS AND 2 STRIKES!\* Jessica Plesko concentrates on her pitch so she can strike the batter out.

\*STAY LOW\* You always need to be in the ready position, as *Danyelle Hardman* knows.

Back row (L to R): Assistant Coach Brent Andrews, Emma Kremer, Meggan Andrews, Taylir Kral, Carlie Smith, and Head Coach Deann Smith. Front row (L to R): Kali Steffen, Danyelle Hardman, Jessica Plesko, Katelyn Fabus, and Jenna Gross